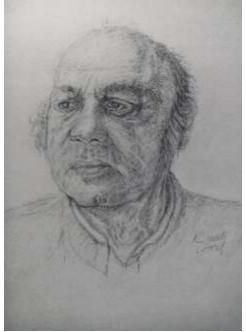

CALLIGRAPHY ASMA-UL-HUSNA by Fazeela Sarwar (M.A Fine Arts) oil on canvas 36"x60"

**Habib Jalib**by Kaab Abdul Hanan (BSc. Hons. Agri)
pencil sketch 10"x15"

Dome by Saba Ch. (IHS) palette knife 18"x24"

Still Life by Mahnoor Ikram (M.A Fine Arts/LS&CS, UAF) oil on canvas 24"x36"