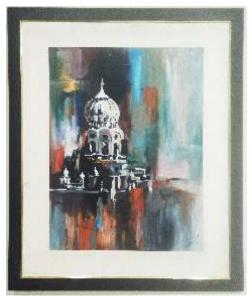

CALLIGRAPHY ASMA-UL-HUSNA by Fazeela Sarwar (M.A Fine Arts) oil on canvas 36"x60"

**Habib Jalib**by Kaab Abdul Hanan (BSc. Hons. Agri)
pencil sketch 10"x15"

Dome by Saba Ch. (IHS) palette knife 18"x24"

Still Life by Mahnoor Ikram (M.A Fine Arts/LS&CS, UAF) oil on canvas 24"x36"