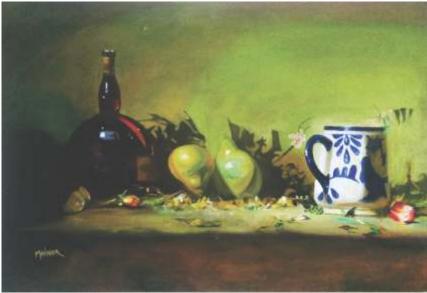

CALLIGRAPHY ASMA-UL-HUSNA by Fazeela Sarwar (M.A Fine Arts) oil on canvas 36"x60"

**Habib Jalib**by Kaab Abdul Hanan (BSc. Hons. Agri)
pencil sketch 10"x15"

Dome by Saba Ch. (IHS) palette knife 18"x24"

Still Life by Mahnoor Ikram (M.A Fine Arts/LS&CS, UAF) oil on canvas 24"x36"