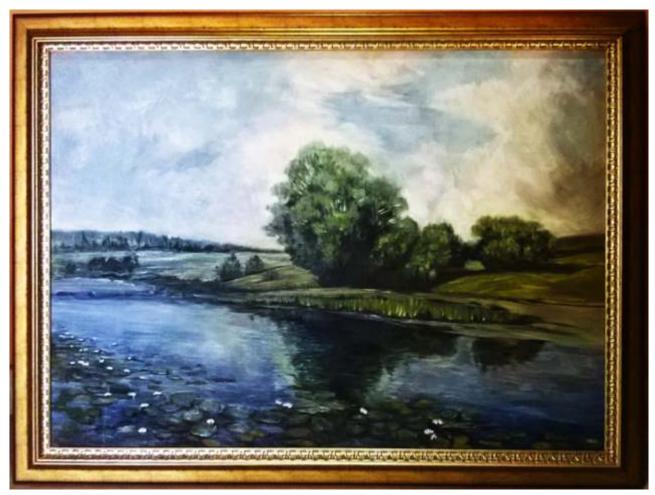

Water Lillies by Zahra Noor (Women Industrial Home, IHS) oil on canvas 36"x48"

**Landscape**by Asad Ullah Sindhu (Agri. Sciences)
oil on canvas 18"x24"

Entrance Old Campus UAF by Tajwar Shahid (M.A Fine Arts, IHS) oil on canvas 18"x24"