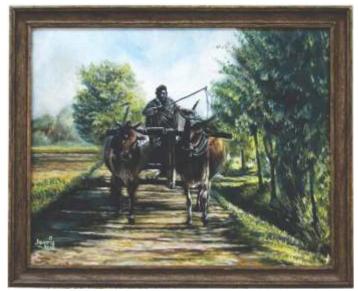

OXEN CART by Javeria Baig (M.A Fine Arts/LS&CS, UAF) oil on canvas 24"x30"

CALLIGRAPHY SURAH AL FATEHA by Shahneel Tung (M.A Fine Arts) oil on canvas 24"x30"

STILL LIFE
by Samina (M.A Fine Arts)
oil on canvas 36"x48"