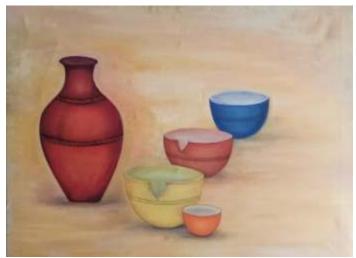

OXEN CART by Javeria Baig (M.A Fine Arts/LS&CS, UAF) oil on canvas 24"x30"

CALLIGRAPHY SURAH AL FATEHA by Shahneel Tung (M.A Fine Arts) oil on canvas 24"x30"

STILL LIFE
by Samina (M.A Fine Arts)
oil on canvas 36"x48"